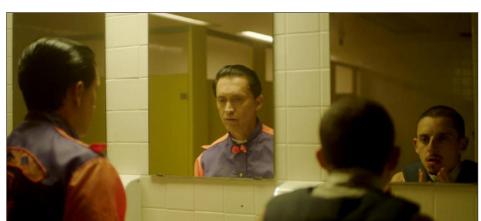

Adolpho Veloso/Sony Pictures Classics

Clifton Collins Jr., left, and Moises Arias in "Jockey."

## In 'Jockey,' actor Clifton Collins Jr. finally gets to show his best work

**JOCKEY**, FROM WC-1

near. The machinery is obvious, and predictable, but Bentley never overplays his hand, and his cast keeps the emotions at a simmer that never gives way to a histrionic boil. Both Parker and Arias deliver quietly impressive turns as people orbiting Jackson as he copes with his aging body and reflexes. For Collins, who has been a reliable character actor for years — he played murderer Perry Smith in 2005's "Capote" -- "Jockey" is a nothing less than a career breakout.

With his melancholy, careworn face and battered physicality, Collins lends Jackson a guarded soulfulness that makes his character simultaneously inscrutable and transparent. "Jockey" gives him just the canvas he has long deserved to prove the kind of mutable, restrained performance of which he's capable. Audiences may not be entirely shocked by Jackson's choices as "Jockey" makes its way to the homestretch, but they'll nonetheless be surprised with how Collins makes them manifest. Like the horses Jackson has long dreamed of riding, "Jockey" begins by exuding modest promise, and winds up being a thoroughbred.