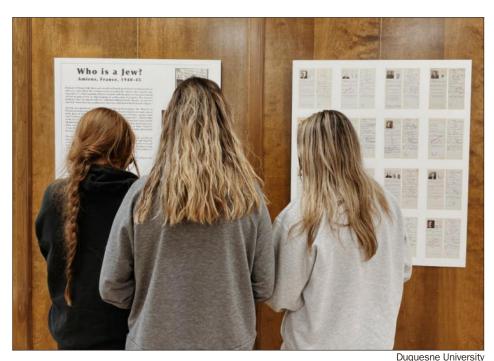

Duquesne University students view the exhibit "Who Is a Jew? Amiens, France 1940-1945" on the fourth floor of Gumberg Library.